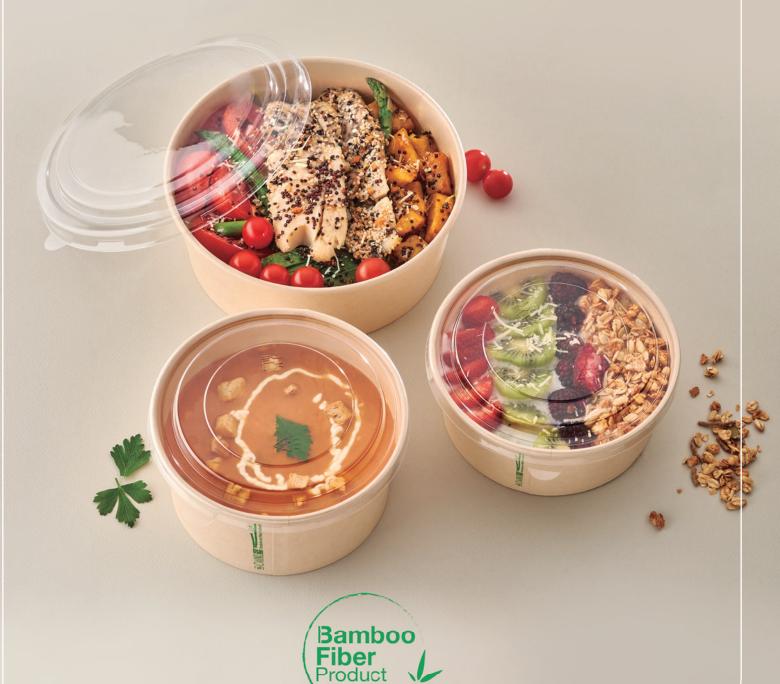

# **Bamboo Bowls**

#### **FOOD STANDARDS**

Bamboo Bowls are made from raw materials according to FDA (Food and Drug Administration) standards for direct food contact, per regulation Title 21 CFR 176.170 for Bamboo pulp products, Title 21 CFR 175.300 for PET Lids.

### MATERIAL

Bowls: Made from virgin food-grade Bamboo pulp.

Lids: Polyethylene Terephthalate (PET). Products are 100% recyclable, hygienic, and durable.