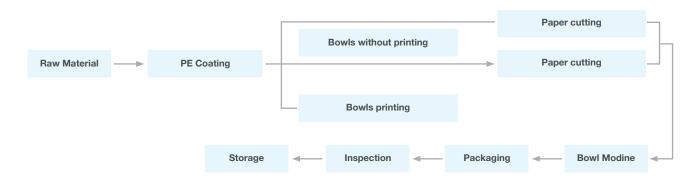

#### **ECO-DARNEL**

Our products are recyclable, as well as their packaging box made with 70% paper pulp and 30% recycled paper.