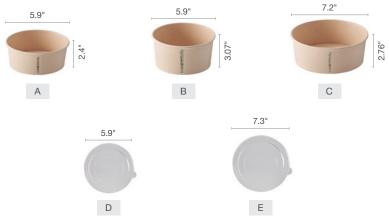

## **Bamboo Bowls**

| Item #           | Reference                                   | Case                   | Weight  | Cube                |
|------------------|---------------------------------------------|------------------------|---------|---------------------|
| A RPN2010752     | Bamboo Bowl 750 cc                          | 300 pcs / Pack x 50 ud | 6.3 lb  | 2.5 ft <sup>3</sup> |
| B RPN2011002     | Bamboo Bowl 1000 cc                         | 300 pcs / Pack x 50 ud | 12.1 lb | 2.5 ft <sup>3</sup> |
| C RPN2011302     | Bamboo Bowl 1300 cc                         | 300 pcs / Pack x 50 ud | 17.4 lb | 4.2 ft <sup>3</sup> |
| D RPN0117510200T | Crystal Lid for Bamboo Bowl 750 and 1000 cc | 300 pcs / Pack x 50 ud | 7.1 lb  | 2.0 ft <sup>3</sup> |
| E RPN011130200T  | Crystal Lid for Bamboo Bowl 1300 cc         | 300 pcs / Pack x 50 ud | 9.1 lb  | 2.0 ft <sup>3</sup> |