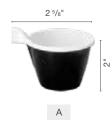

## Milano **Coffee Cups**

|   | Item #  | Description                    | Case                 | Weight   Pallet   Cube             |
|---|---------|--------------------------------|----------------------|------------------------------------|
| P | D670386 | 3 oz Darnel Milano Coffee Cups | 1,000 ct / Pack x 25 | 10.1 lb 12 x 6 1.4 ft <sup>3</sup> |