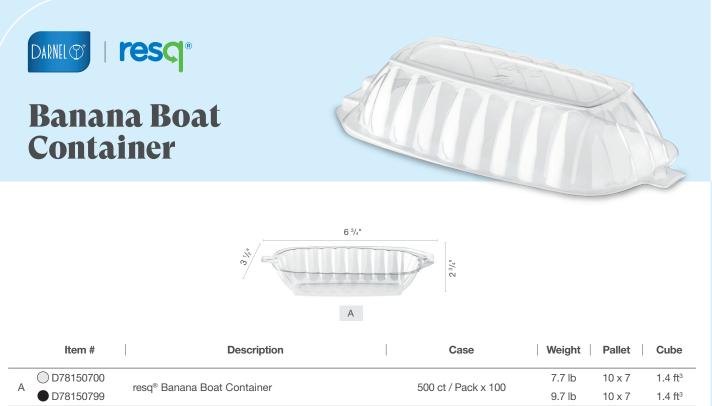

# **Banana Boat Container**

Post-consumer PET content -55% Lower carbon footprint

## Banana Boat Container

Practical packaging that may be combined with a black or clear base for a different display both at the table and for takeout.

### Base available in black

**or clear** This container is available in two colors to meet all kinds of needs.

### **Inventory optimization** The lid and the clear base are the

The lid and the clear base are the same product, facilitating your inventory.

Easy-open side tabs