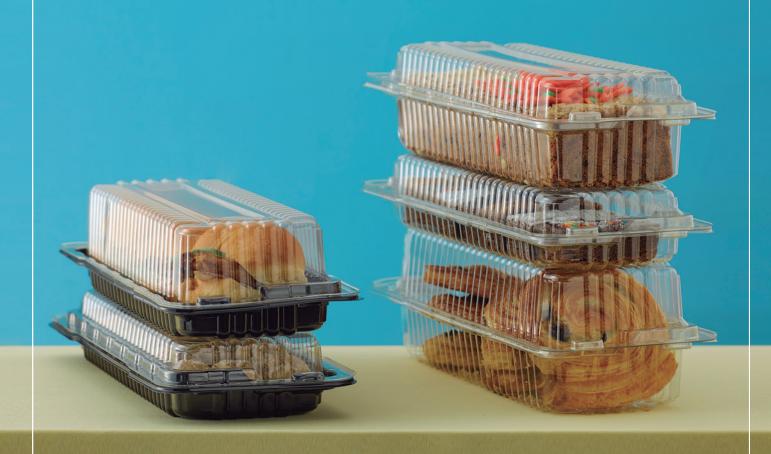

## **FlipPack**

|   | Item #                       | Description                                | Вох                | Peso    | Weight  | Cube                |
|---|------------------------------|--------------------------------------------|--------------------|---------|---------|---------------------|
| Α | DC07705030100  DC07705030199 | resq® 5" x 3" Short Lid Lid/Base FlipPack  | 100 ct / Pack x 50 | 3.1 lb  | 18 x 11 | 0.5 ft <sup>3</sup> |
| В | DC07705030200  DC07705030299 | resq® 5" x 3" Tall Lid Lid/Base FlipPack   | 100 ct / Pack x 50 | 3.6 lb  | 12 x 11 | 0.5 ft <sup>3</sup> |
| С | DC07710030100 DC07710030199  | resq® 10" x 3" Short Lid Lid/Base FlipPack | 100 ct / Pack x 50 | 4.2 lb  | 10 x 7  | 0.7 ft <sup>3</sup> |
| D | DC07710030200 DC07710030299  | resq® 10" x 3" Tall Lid Lid/Base FlipPack  | 100 ct / Pack x 50 | 5.0 lb  | 10 x 7  | 0.8 ft <sup>3</sup> |
| Е | DC07712070100 DC07712070199  | resq® 12" x 7" Lid/Base FlipPack           | 100 ct / Pack x 50 | 10.0 lb | 10 x 7  | 1.2 ft <sup>3</sup> |
| F | DC07714100100 DC07714100199  | resq® 14" x 10" Lid/Base FlipPack          | 100 ct / Pack x 50 | 17.5 lb | 8 x 5   | 2.1 ft <sup>3</sup> |