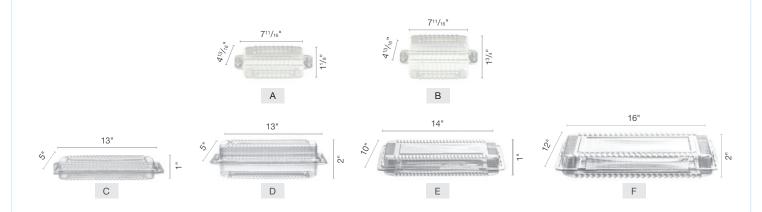

## **FlipPack**

|   | Item #                       | Description                                | Вох                | Peso    | Weight  | Cube                |
|---|------------------------------|--------------------------------------------|--------------------|---------|---------|---------------------|
| Α | DC07705030100  DC07705030199 | resq® 5" x 3" Short Lid Lid/Base FlipPack  | 100 ct / Pack x 50 | 3.1 lb  | 18 x 11 | 0.5 ft <sup>3</sup> |
| В | DC07705030200  DC07705030299 | resq® 5" x 3" Tall Lid Lid/Base FlipPack   | 100 ct / Pack x 50 | 3.6 lb  | 12 x 11 | 0.5 ft <sup>3</sup> |
| С | DC07710030100 DC07710030199  | resq® 10" x 3" Short Lid Lid/Base FlipPack | 100 ct / Pack x 50 | 4.2 lb  | 10 x 7  | 0.7 ft <sup>3</sup> |
| D | DC07710030200 DC07710030299  | resq® 10" x 3" Tall Lid Lid/Base FlipPack  | 100 ct / Pack x 50 | 5.0 lb  | 10 x 7  | 0.8 ft <sup>3</sup> |
| Е | DC07712070100 DC07712070199  | resq® 12" x 7" Lid/Base FlipPack           | 100 ct / Pack x 50 | 10.0 lb | 10 x 7  | 1.2 ft <sup>3</sup> |
| F | DC07714100100 DC07714100199  | resq® 14" x 10" Lid/Base FlipPack          | 100 ct / Pack x 50 | 17.5 lb | 8 x 5   | 2.1 ft <sup>3</sup> |