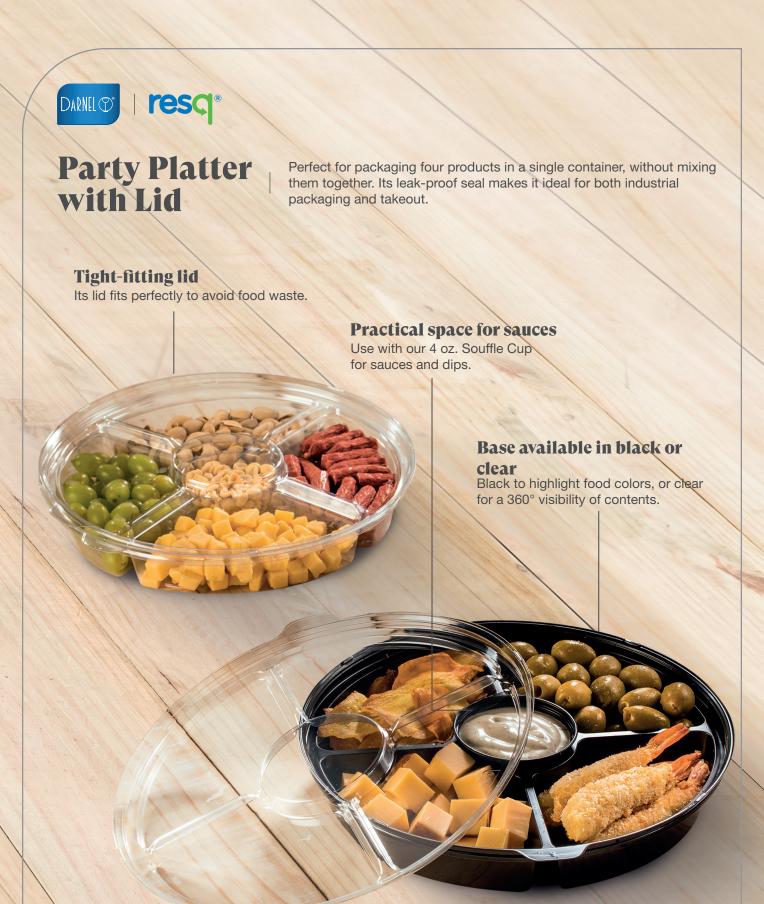

## Party Platter with Lid

**100**%

Recyclable

**70%** 

Post-consumer PET content

-55%

Lower carbon footprint

Use with 4 oz Souffle Cup for dips.