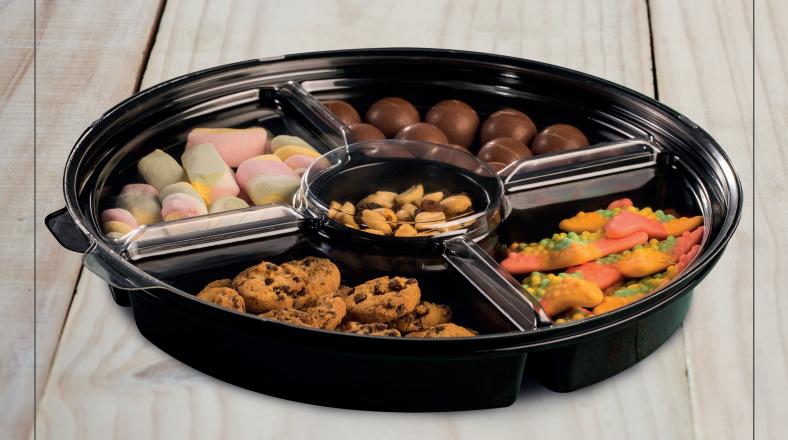

## Party Platter with Lid

**100**%

Recyclable

**70%** 

Post-consumer PET content

-55%

Lower carbon footprint

Use with 4 oz Souffle Cup for dips.