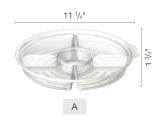

## Party Platter with Lid

| D152505400N                                                             |             |                     |
|-------------------------------------------------------------------------|-------------|---------------------|
| A resq® 4-compartment Lid Party Platter 50 ct / Pack x 50 11.2 lb 5 x 7 | D152505400N | 2.6 ft <sup>3</sup> |