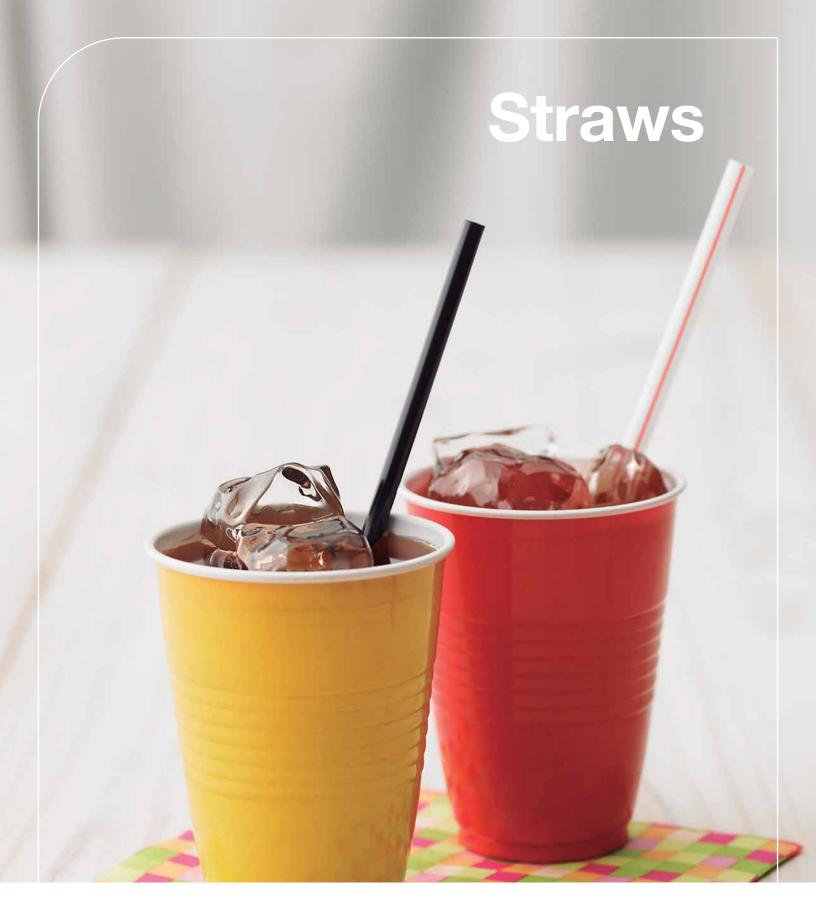

#### 5 <sup>3</sup>/<sub>4</sub>" Slim Straws Wrapped

| Length Diameter 5 3/4 in 1/8 in |                    | White               |
|---------------------------------|--------------------|---------------------|
|                                 | Quantity / Package | 24/500              |
| Case                            | Weight             | 7.5 lb              |
|                                 | Cube               | 2.8 ft <sup>3</sup> |
|                                 | Pallet             | 9 x 4               |
| em #                            | O White            | DA1520575PC01001    |

### 7 <sup>3</sup>/<sub>4</sub>" Giant Straws Wrapped

|        | Length Diameter 7 3/4 in 1/4 in | White/Red           | Clear               |
|--------|---------------------------------|---------------------|---------------------|
|        | Quantity / Package              | 25/300              | 25/300              |
|        | Weight                          | 12.4 lb             | 12.4 lb             |
| Case   | Cube                            | 4.1 ft <sup>3</sup> | 4.1 ft <sup>3</sup> |
|        | Pallet                          | 6 x 3               | 6 x 3               |
| #      | White/Red                       | DA2940775PC01304    | -                   |
| Item # | O Clear                         | -                   | DA2940775PC00004    |

# 7 <sup>3</sup>/<sub>4</sub>" Giant Straws Unwrapped

|        | Length Diameter 7 3/4 in 1/4 in | Yellow              | Black               |
|--------|---------------------------------|---------------------|---------------------|
|        | Quantity / Package              | 25/300              | 25/300              |
|        | Weight                          | 5.6 lb              | 5.6 lb              |
| Case   | Cube                            | 1.3 ft <sup>3</sup> | 1.3 ft <sup>3</sup> |
|        | Pallet                          | 6 x 2               | 6 x 2               |
| Item # | <ul><li>Yellow</li></ul>        | DA2940775NC13004    | -                   |
|        | ■ Black                         | -                   | DA2940775NC99004    |

### 7 <sup>3</sup>/<sub>4</sub>" Super Jumbo Flex Straws Wrapped

|        | Length Diameter 7 3/4 in 1/4 in | White               | White/Red           |
|--------|---------------------------------|---------------------|---------------------|
|        | Quantity / Package              | 25/400              | 24/400              |
| 0      | Weight                          | 26.5 lb             | 13.9 lb             |
| Case   | Cube                            | 5.3 ft <sup>3</sup> | 4.7 ft <sup>3</sup> |
|        | Pallet                          | 1 x 10              | 4 x 4               |
| # _    | O White                         | DA2470775PC01005F   | -                   |
| Item # | White/Red                       | -                   | DA2470775PC01309F   |

# 7 <sup>3</sup>/<sub>4</sub>" Jumbo Straws Unwrapped

|      | Length Diameter 7 3/4 in 1/4 in | White/Red           | Bla                 | ack                 |
|------|---------------------------------|---------------------|---------------------|---------------------|
|      | Quantity / Package              | 24/500              | 10/500              | 24/500              |
| 4    | Weight                          | 13.0 lb             | 5.1 lb              | 13.0 lb             |
| Case | Cube                            | 2.5 ft <sup>3</sup> | 1.1 ft <sup>3</sup> | 2.9 ft <sup>3</sup> |
|      | Pallet                          | 4 x 5               | 6 x 10              | 6 x 5               |
| #=   | <ul><li>Black</li></ul>         | =                   | DA2190775NC99003    | DA2190775NC99001    |
| Item | White/Red                       | DA2190775NC01301    | -                   | -                   |

#### 7 <sup>3</sup>/<sub>4</sub>" Jumbo Straws Wrapped

|      | Length Diameter 7 3/4 in 1/4 in | White/Red        | Clear               |
|------|---------------------------------|------------------|---------------------|
|      | Quantity / Package              | 24/500           | 24/500              |
| Case | Weight                          | 13.0 lb          | 13.0 lb             |
|      | Cube                            | 4.1 ft³          | 4.1 ft <sup>3</sup> |
|      | Pallet                          | 4 x 5            | 4 x 5               |
| # =  | White/Red                       | DA2190775PC01301 | -                   |
| Item | O Clear                         | -                | DA2190775PC00001    |

#### 7 <sup>3</sup>/<sub>4</sub>" Jumbo Straws Wrapped

|      | Length Diameter 7 3/4 in 1/4 in | White               | Black               |
|------|---------------------------------|---------------------|---------------------|
|      | Quantity / Package              | 24/500              | 10/500              |
| 4    | Weight                          | 13.0 lb             | 5.1 lb              |
| Case | Cube                            | 4.1 ft <sup>3</sup> | 1.7 ft <sup>3</sup> |
|      | Pallet                          | 4 x 5               | 4 x 10              |
| #    | O White                         | DA2190775PC01001    | -                   |
| Item | <ul><li>Black</li></ul>         | _                   | DA2190775PC99003    |

# 7 <sup>3</sup>/<sub>4</sub>" Jumbo Straws Unwrapped

|      | Length Diameter 7 3/4 in 2/9 in | Black               | Clear               |
|------|---------------------------------|---------------------|---------------------|
|      | Quantity / Package              | 20/250              | 25/400              |
| 4    | Weight                          | 7.1 lb              | 15.6 lb             |
| Case | Cube                            | 1.2 ft <sup>3</sup> | 2.9 ft <sup>3</sup> |
|      | Pallet                          | 7 x 10              | 6 x 5               |
| # _  | <ul><li>Black</li></ul>         | DA2190775NC99011    | -                   |
| Item | O Clear                         | -                   | DA2190775NC00001    |

#### 10 <sup>1</sup>/<sub>4</sub>" Giant Straws Wrapped

| Length Diameter 10 1/4 in 2/7 in |                    | White/Red           | Clear               |
|----------------------------------|--------------------|---------------------|---------------------|
|                                  | Quantity / Package | 4/300               | 4/300               |
| Case                             | Weight             | 4.2 lb              | 4.1 lb              |
|                                  | Cube               | 0.9 ft <sup>3</sup> | 0.9 ft <sup>3</sup> |
|                                  | Pallet             | 12 x 8              | 12 x 8              |
| # _                              | White/Red          | DA2941075PC01307    | -                   |
| Item                             | O Clear            | -                   | DA2941075PC00007    |

#### 10 <sup>1</sup>/<sub>4</sub>" Jumbo Straws Wrapped

|    |      | ength Diameter 0 1/4 in 1/4 in | White/Red           | Clear               | Black               |
|----|------|--------------------------------|---------------------|---------------------|---------------------|
|    |      | Quantity / Package             | 4/500               | 4/500               | 4/500               |
|    | (1)  | Weight                         | 2.9 lb              | 2.9 lb              | 2.9 lb              |
|    | Case | Cube                           | 1.1 ft <sup>3</sup> | 1.1 ft <sup>3</sup> | 1.1 ft <sup>3</sup> |
|    |      | Pallet                         | 12 x 8              | 12 x 8              | 12 x 8              |
|    | #    | White/Red                      | DA2191075PC01306    | -                   | -                   |
| еш | Item | <ul><li>Clear</li></ul>        | -                   | DA2191075PC00006    | -                   |
|    | ¥    | Black                          | -                   | -                   | DA2191075PC99006    |

## 10 <sup>1</sup>/<sub>4</sub>" Jumbo Straws Unwrapped

|        | <b>Length</b> 10 <sup>1</sup> / <sub>4</sub> in | Clear<br><b>Diameter</b> 2/9 in | Black<br><b>Diameter</b> 1/8 in |
|--------|-------------------------------------------------|---------------------------------|---------------------------------|
|        | Quantity / Package                              | 4/500                           | 4/500                           |
|        | Weight                                          | 3.9 lb                          | 2.9 lb                          |
| Case   | Cube                                            | 0.6 ft <sup>3</sup>             | 1.1 ft <sup>3</sup>             |
|        | Pallet                                          | 19 x 8                          | 12 x 8                          |
| Item # | O Clear                                         | DA2191025NC00006                | -                               |
|        | <ul><li>Black</li></ul>                         | -                               | DA2191025NC99006                |