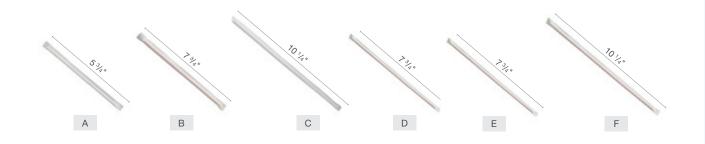

## Wrapped Straws

|   | Item #                                                                               | Description                                           | Case                   | Weight  | Pallet | Cube                |
|---|--------------------------------------------------------------------------------------|-------------------------------------------------------|------------------------|---------|--------|---------------------|
| Α | ODA1520575PC01001                                                                    | 5 <sup>3</sup> / <sub>4</sub> " Slim Wrapped Straws   | 12,000 ct / Pack x 500 | 7.5 lb  | 9 x 4  | 2.8 ft <sup>3</sup> |
| В | <ul><li>DA2940775PC01304</li><li>DA2940775PC00004</li></ul>                          | 7 <sup>3</sup> / <sub>4</sub> " Giant Wrapped Straws  | 7,500 ct / Pack x 300  | 12.4 lb | 6 x 3  | 4.1 ft <sup>3</sup> |
| С | <ul><li>DA2941075PC01307</li><li>DA2941075PC00007</li></ul>                          | 10 1/4" Giant Wrapped Straws                          | 1,200 ct / Pack x 300  | 2.7 lb  | 12 x 8 | 0.9 ft <sup>3</sup> |
| D | ODA2470775PC01309F                                                                   | 7 ³/4" Super Jumbo Flex Wrapped Straws                | 9,600 ct / Pack x 400  | 13.9 lb | 4 x 4  | 4.7 ft <sup>3</sup> |
| E | <ul><li>DA2190775PC01301</li><li>DA2190775PC00001</li><li>DA2190775PC01001</li></ul> | 7 <sup>3</sup> / <sub>4</sub> " Jumbo Wrapped Straws  | 12,000 ct / Pack x 500 | 13.0 lb | 4 x 5  | 4.1 ft <sup>3</sup> |
|   | ■ DA2190775PC99003                                                                   | 7 <sup>3</sup> / <sub>4</sub> " Jumbo Wrapped Straws  | 5,000 ct / Pack x 500  | 5.5 lb  | 4 x 10 | 1.7 ft <sup>3</sup> |
| F | <ul><li>DA2191075PC01306</li><li>DA2191075PC00006</li><li>DA2191075PC99006</li></ul> | 10 <sup>1</sup> / <sub>4</sub> " Jumbo Wrapped Straws | 2,000 ct / Pack x 500  | 2.9 lb  | 12 x 8 | 1.1 ft³             |