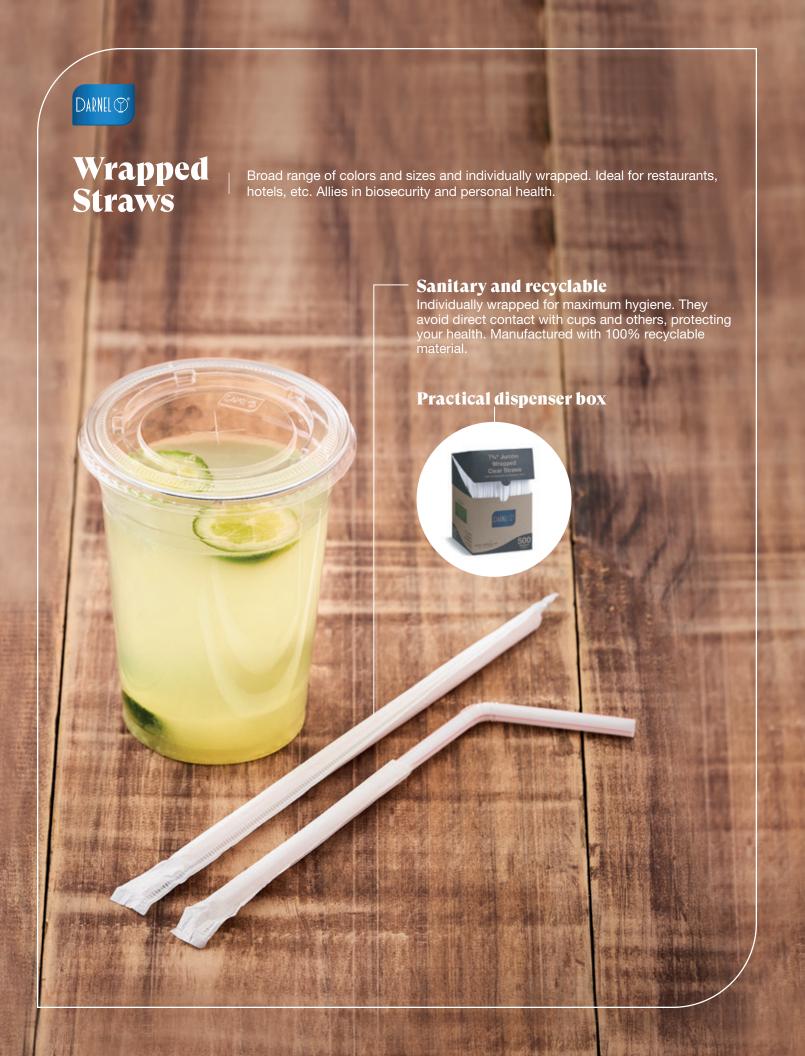

## Wrapped Straws

|   | Item #                                                                               | Description                                           | Case                   | Weight  | Pallet | Cube                |
|---|--------------------------------------------------------------------------------------|-------------------------------------------------------|------------------------|---------|--------|---------------------|
| Α | ODA1520575PC01001                                                                    | 5 <sup>3</sup> / <sub>4</sub> " Slim Wrapped Straws   | 12,000 ct / Pack x 500 | 7.5 lb  | 9 x 4  | 2.8 ft <sup>3</sup> |
| В | <ul><li>DA2940775PC01304</li><li>DA2940775PC00004</li></ul>                          | 7 <sup>3</sup> / <sub>4</sub> " Giant Wrapped Straws  | 7,500 ct / Pack x 300  | 12.4 lb | 6 x 3  | 4.1 ft <sup>3</sup> |
| С | <ul><li>DA2941075PC01307</li><li>DA2941075PC00007</li></ul>                          | 10 1/4" Giant Wrapped Straws                          | 1,200 ct / Pack x 300  | 2.7 lb  | 12 x 8 | 0.9 ft <sup>3</sup> |
| D | ODA2470775PC01309F                                                                   | 7 ³/4" Super Jumbo Flex Wrapped Straws                | 9,600 ct / Pack x 400  | 13.9 lb | 4 x 4  | 4.7 ft <sup>3</sup> |
| E | <ul><li>DA2190775PC01301</li><li>DA2190775PC00001</li><li>DA2190775PC01001</li></ul> | 7 <sup>3</sup> / <sub>4</sub> " Jumbo Wrapped Straws  | 12,000 ct / Pack x 500 | 13.0 lb | 4 x 5  | 4.1 ft <sup>3</sup> |
|   | ■ DA2190775PC99003                                                                   | 7 <sup>3</sup> / <sub>4</sub> " Jumbo Wrapped Straws  | 5,000 ct / Pack x 500  | 5.5 lb  | 4 x 10 | 1.7 ft <sup>3</sup> |
| F | <ul><li>DA2191075PC01306</li><li>DA2191075PC00006</li><li>DA2191075PC99006</li></ul> | 10 <sup>1</sup> / <sub>4</sub> " Jumbo Wrapped Straws | 2,000 ct / Pack x 500  | 2.9 lb  | 12 x 8 | 1.1 ft³             |

## **ECO-DARNEL**

All our products are 100% recyclable as well as its packaging made up of 100% recycled cardboard (80% post-consumer).